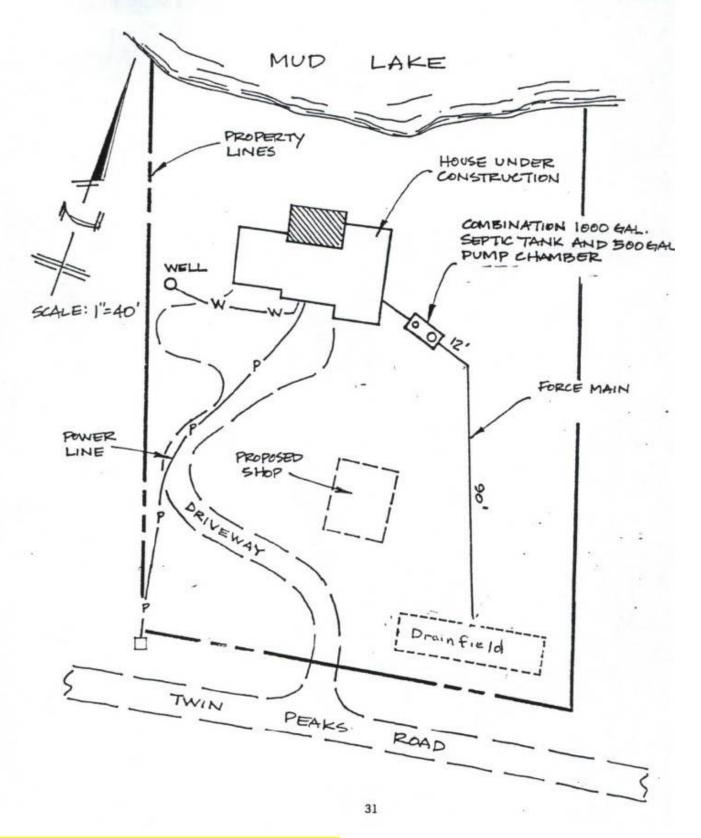

Continued on pg. 2

|                       |                                                                                                                                                                                       | (drinking/potable water for hor Proposed                       | ne - for proposed and/or existing Expanding existing | development)                           |  |  |  |
|-----------------------|---------------------------------------------------------------------------------------------------------------------------------------------------------------------------------------|----------------------------------------------------------------|------------------------------------------------------|----------------------------------------|--|--|--|
| Size of v             | vater system?                                                                                                                                                                         |                                                                |                                                      |                                        |  |  |  |
|                       | Individual (one home or connection)                                                                                                                                                   |                                                                |                                                      |                                        |  |  |  |
|                       | Shared (2 connections)                                                                                                                                                                |                                                                |                                                      |                                        |  |  |  |
|                       | Multi-User (3-14 homes connected to common system)                                                                                                                                    |                                                                |                                                      |                                        |  |  |  |
|                       | Public (15+ n                                                                                                                                                                         | nomes) Name                                                    |                                                      |                                        |  |  |  |
|                       |                                                                                                                                                                                       | han public or municipal)                                       |                                                      |                                        |  |  |  |
|                       | Well                                                                                                                                                                                  | Spring Hauled/Ciste                                            | ern Surface (name)                                   |                                        |  |  |  |
|                       | Water & Sewer Dist                                                                                                                                                                    | rict                                                           | lic water and/or sewer service                       |                                        |  |  |  |
|                       | Distance between th                                                                                                                                                                   | as property and the nearest publ                               | ac water and/or sewer service                        | <del></del>                            |  |  |  |
| 8)                    | REQUIRED ATTA                                                                                                                                                                         | ACHMENTS                                                       |                                                      |                                        |  |  |  |
|                       | • A detailed s                                                                                                                                                                        | site plan drawing (example inc                                 | cluded on this application) – The                    | site plan must clearly show            |  |  |  |
|                       |                                                                                                                                                                                       |                                                                | ly label the items you show as ex                    | tisting and/or proposed. The           |  |  |  |
|                       | site plan must include:                                                                                                                                                               |                                                                |                                                      |                                        |  |  |  |
|                       | <ol> <li>Lot boundaries and prominent features including surface water/wetlands</li> <li>All structures/ driveways and parking areas (utility lines as well if applicable)</li> </ol> |                                                                |                                                      |                                        |  |  |  |
|                       | 2. All struc                                                                                                                                                                          | ctures/ driveways and parking a eld location (staked 50'x100') | reas (utility lines as well if applical              | ble)                                   |  |  |  |
|                       |                                                                                                                                                                                       |                                                                | vithin 100 feet of the property lin                  | es (water lines as well if applicable) |  |  |  |
|                       |                                                                                                                                                                                       |                                                                | eed Exhibit (if not in a platted s                   |                                        |  |  |  |
|                       |                                                                                                                                                                                       |                                                                | Approval (only for site reviews (                    | -                                      |  |  |  |
|                       | 11 copy of the                                                                                                                                                                        |                                                                | <u> </u>                                             | or only if applicable)                 |  |  |  |
| •                     | piece of paper.                                                                                                                                                                       |                                                                | to your application, use the space                   |                                        |  |  |  |
| ONLY I                | FOR SITE REVIEW                                                                                                                                                                       | VS - The building and drainfic                                 | eld sites must be physically stal                    | ked, with a minimum of 3 ft.           |  |  |  |
| <mark>stakes t</mark> | <mark>hat are clearly labe</mark>                                                                                                                                                     | <mark>eled. If not staked when inspec</mark>                   | ctor goes on site for the review,                    |                                        |  |  |  |
| <mark>may be</mark>   | <mark>charged for a re-in</mark>                                                                                                                                                      | spection.                                                      |                                                      |                                        |  |  |  |
| TO (1                 |                                                                                                                                                                                       | LI I CODE LOCK!                                                |                                                      |                                        |  |  |  |
|                       |                                                                                                                                                                                       |                                                                | ormation in the additional info                      |                                        |  |  |  |
| the driv              |                                                                                                                                                                                       | ne (permanent or temporary)                                    | <mark>i.e. cardboard signage) if none</mark>         | currently exist at the start of        |  |  |  |
| uie uiiv              | <u>cway.</u>                                                                                                                                                                          |                                                                |                                                      |                                        |  |  |  |
| 9)                    | <u>AUTHORIZATIO</u>                                                                                                                                                                   | N                                                              |                                                      |                                        |  |  |  |
|                       |                                                                                                                                                                                       |                                                                | to this application are true, comp                   | plete and correct to the best of       |  |  |  |
| •                     |                                                                                                                                                                                       |                                                                | Department to enter onto my pr                       | •                                      |  |  |  |
| conduct               | ing this site evaluation                                                                                                                                                              | on.                                                            |                                                      |                                        |  |  |  |
|                       |                                                                                                                                                                                       |                                                                |                                                      |                                        |  |  |  |
| D                     | . O                                                                                                                                                                                   | (i-4 1 -i DCi)                                                 |                                                      |                                        |  |  |  |
| Property              | Owner's Signature                                                                                                                                                                     | (print and sign or DocuSign)                                   |                                                      | Date                                   |  |  |  |
|                       | Planning & Zonin                                                                                                                                                                      | ng Use Onlv                                                    |                                                      |                                        |  |  |  |
|                       |                                                                                                                                                                                       |                                                                | Zoning Designation for the prope                     | erty? Yes No                           |  |  |  |
|                       | Zoning Designation                                                                                                                                                                    |                                                                |                                                      |                                        |  |  |  |
|                       |                                                                                                                                                                                       |                                                                | Yes No Unmappe                                       | d                                      |  |  |  |
|                       | Zoning Authorizat                                                                                                                                                                     | ion Signature                                                  | Da                                                   | te                                     |  |  |  |

EXAMPLE

SITE PLAN